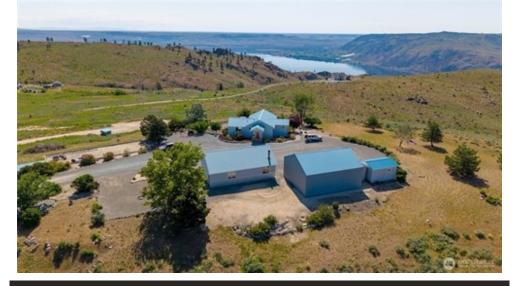

## 24 Cielo Cir, Brewster, WA 98812

» Beds: 2 | Baths: 1 Full

» MLS #: 2388076

» Single Family | 2,144 ft<sup>2</sup> | Lot: 29.53 acres

» Almost 30 acres to roam

» Heated 3 car garage

» More Info: 24CieloCir.lsForSale.com

## \$ 625,000

Mountain Top Retreat with Panoramic Valley Views Perched on 29+ private acres, this mountain top home offers sweeping views of the entire valley. Thoughtfully designed with a fully finished basement and a heated 3-car garage, the property also includes a detached bonus room and tool shed for additional space and storage. Enjoy outdoor living with a wrap-around deck, raised garden area, and room to expand. Secluded yet accessible, this property combines functionality and natural beautyideal for year-round living or a peaceful getaway.