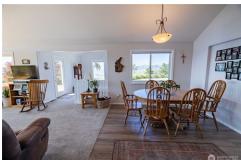

## 24 Cielo Cir, Brewster, WA 98812

» Beds: 2 | Baths: 1 Full

» MLS #: 2388076

» Single Family | 2,144 ft<sup>2</sup> | Lot: 29.53 acres

» Almost 30 acres to roam

» Heated 3 car garage

» More Info: 24CieloCir.lsForSale.com

## \$ 625,000

Mountain Top Retreat with Panoramic Valley Views Perched on 29+ private acres, this mountain top home offers sweeping views of the entire valley. Thoughtfully designed with a fully finished basement and a heated 3-car garage, the property also includes a detached bonus room and tool shed for additional space and storage. Enjoy outdoor living with a wrap-around deck, raised garden area, and room to expand. Secluded yet accessible, this property combines functionality and natural beautyideal for year-round living or a peaceful getaway.