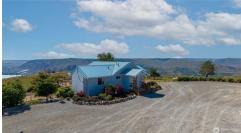

## 24 Cielo Cir, Brewster, WA 98812

» Beds: 2 | Baths: 1 Full

» MLS #: 2388076

» Single Family | 2,144 ft<sup>2</sup> | Lot: 29.53 acres

» Almost 30 acres to roam

» Heated 3 car garage

» More Info: 24CieloCir.lsForSale.com

## \$ 625,000

Mountain Top Retreat with Panoramic Valley Views Perched on 29+ private acres, this mountain top home offers sweeping views of the entire valley. Thoughtfully designed with a fully finished basement and a heated 3-car garage, the property also includes a detached bonus room and tool shed for additional space and storage. Enjoy outdoor living with a wrap-around deck, raised garden area, and room to expand. Secluded yet accessible, this property combines functionality and natural beautyideal for year-round living or a peaceful getaway.